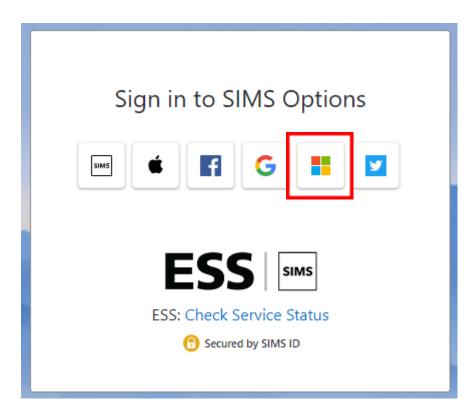

## Desktop Computer

Access the following address: <u>http://sims-options.co.uk</u>.

Select your account for the SIMS App, for pupils this will be the Microsoft option highlighted. **Pupils:** 

If prompted please enter your c2k username with the domain @c2ken.net e.g. ausername007@c2ken.net

| Sign in                  |      |      |
|--------------------------|------|------|
| Email, phone, or Skyp    | be   |      |
| No account? Create one   | 1    |      |
| Can't access your accour | nt?  |      |
|                          | Back | Next |
|                          |      |      |