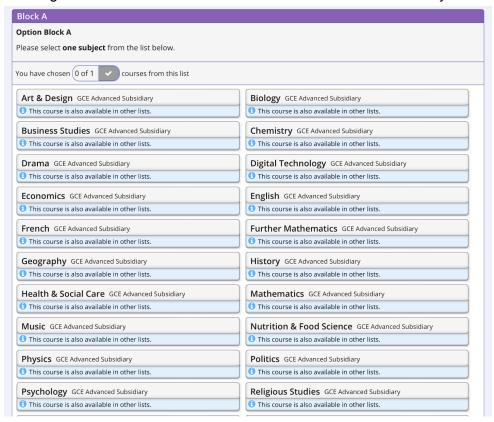

#### Step 3

Make option choices by selecting an option from each of the Option blocks. When selected a choice will change colour. Please read the instructions in each block carefully.

| Drama GCE Advanced Subsidiary                        | Digital Technology GCE Advanced Subsidiary       |
|------------------------------------------------------|--------------------------------------------------|
| 1 This course is also available in other lists.      | 1 This course is also available in other lists.  |
| Economics GCE Advanced Subsidiary                    | English GCE Advanced Subsidiary                  |
| 1 This course is also available in other lists.      | 1 This course is also available in other lists.  |
| French GCE Advanced Subsidiary                       | Further Mathematics GCE Advanced Subsidiary      |
| 1 This course is also available in other lists.      | 1 This course is also available in other lists.  |
| Geography GCE Advanced Subsidiary                    | History GCE Advanced Subsidiary                  |
| 1 This course is also available in other lists.      | 1 This course is also available in other lists.  |
| Health & Social Care GCE Advanced Subsidiary         | Mathematics GCE Advanced Subsidiary              |
| 1 This course is also available in other lists.      | 1 This course is also available in other lists.  |
| Music GCE Advanced Subsidiary                        | Nutrition & Food Science GCE Advanced Subsidiary |
| 1 This course is also available in other lists.      | 1 This course is also available in other lists.  |
| Physics GCE Advanced Subsidiary                      | Politics GCE Advanced Subsidiary                 |
| 1 This course is also available in other lists.      | 1 This course is also available in other lists.  |
| Psychology GCE Advanced Subsidiary                   | Religious Studies GCE Advanced Subsidiary        |
| 1 This course is also available in other lists.      | 1 This course is also available in other lists.  |
| Software Systems Development GCE Advanced Subsidiary | Spanish GCE Advanced Subsidiary                  |
| 1 This course is also available in other lists.      | 1 This course is also available in other lists.  |
| Study GCE Advanced Subsidiary                        | Technology GCE Advanced Subsidiary               |
| 1 This course is also available in other lists.      | 1 This course is also available in other lists.  |