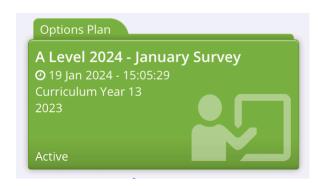

ng and accessing the Parent App can be found at the following links.

http://www.banbridgeacademy.org.uk/news/sims-parent-app/

http://www.banbridgeacademy.org.uk/news/problems-accessing-the-parent-app/

http://www.banbridgeacademy.org.uk/wp-content/uploads/2018/09/SIMSParentAppSetupGuide.pdf

http://www.banbridgeacademy.org.uk/wp-content/uploads/2018/09/Parent-App-Support-Summary-.pdf

# **Desktop Computer**

Access the following address: http://sims-options.co.uk.



Select your account for the SIMS App, for pupils this will be the Microsoft option highlighted. **Pupils:** 

If prompted please enter your c2k username with the domain @c2ken.net e.g. <a href="mailto:ausername007@c2ken.net">ausername007@c2ken.net</a>



Once logged in please select the available A Level 2024 Options Plan.



# SIMS Options Online

#### Step 1

From the Parent App/Pupil App parents and students can select the SIMS Options icon to load SIMS Online.



SIMS Online can also be access directly at <a href="https://www.sims-options.co.uk/#/home">https://www.sims-options.co.uk/#/home</a>, however, this will require parents and pupils to login in using their Parent App/Pupil App account to enter the system.

Selecting the SIMS Option icon should load the system automatically.

#### Step 2

Read the instructions provided on screen and access the additional information as required (the text contains active links that will open resources in a new window).



#### Step 3

Make option choices by selecting an option from each of the Option blocks. When selected a choice will change colour. Please read the