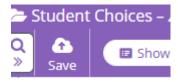

#### Step 5

Please ensure you select the save icon at the top left of the page to save your choices. It is possible to change choices until the system closes.