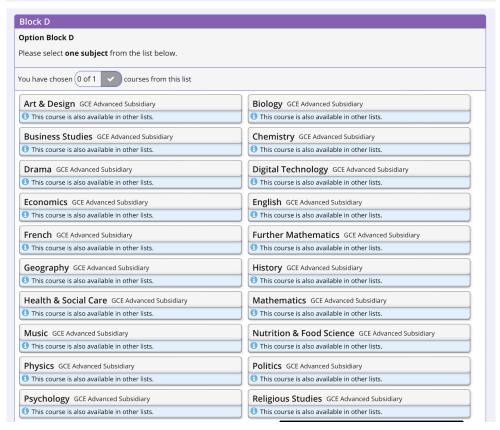

#### Step 3

Make option choices by selecting an option from each of the Option blocks. When selected a choice will change colour. Please read the instructions in each block carefully.

| Drama GCE Advanced Subsidiary                        | Digital Technology GCE Advanced Subsidiary       |
|------------------------------------------------------|--------------------------------------------------|
| 1 This course is also available in other lists.      | 1 This course is also available in other lists.  |
| Economics GCE Advanced Subsidiary                    | English GCE Advanced Subsidiary                  |
| 1 This course is also available in other lists.      | 1 This course is also available in other lists.  |
| French GCE Advanced Subsidiary                       | Further Mathematics GCE Advanced Subsidiary      |
| 1 This course is also available in other lists.      | 1 This course is also available in other lists.  |
| Geography GCE Advanced Subsidiary                    | History GCE Advanced Subsidiary                  |
| 1 This course is also available in other lists.      | 1 This course is also available in other lists.  |
| Health & Social Care GCE Advanced Subsidiary         | Mathematics GCE Advanced Subsidiary              |
| 1 This course is also available in other lists.      | 1 This course is also available in other lists.  |
| Music GCE Advanced Subsidiary                        | Nutrition & Food Science GCE Advanced Subsidiary |
| 1 This course is also available in other lists.      | 1 This course is also available in other lists.  |
| Physics GCE Advanced Subsidiary                      | Politics GCE Advanced Subsidiary                 |
| 1 This course is also available in other lists.      | 1 This course is also available in other lists.  |
| Psychology GCE Advanced Subsidiary                   | Religious Studies GCE Advanced Subsidiary        |
| 1 This course is also available in other lists.      | 1 This course is also available in other lists.  |
| Software Systems Development GCE Advanced Subsidiary | Spanish GCE Advanced Subsidiary                  |
| 1 This course is also available in other lists.      | 1 This course is also available in other lists.  |
| Study GCE Advanced Subsidiary                        | Technology GCE Advanced Subsidiary               |
| 1 This course is also available in other lists.      | 1 This course is also available in other lists.  |