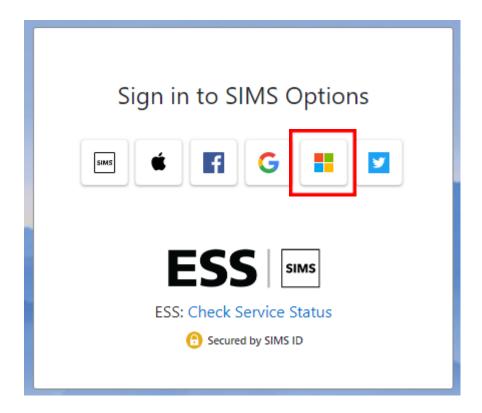

# **Desktop Computer**

Access the following address: http://sims-options.co.uk.

Select your account for the SIMS App, for pupils this will be the Microsoft option highlighted. **Pupils:** 

If prompted please enter your c2k username with the domain @c2ken.net e.g. <a href="mailto:ausername007@c2ken.net">ausername007@c2ken.net</a>